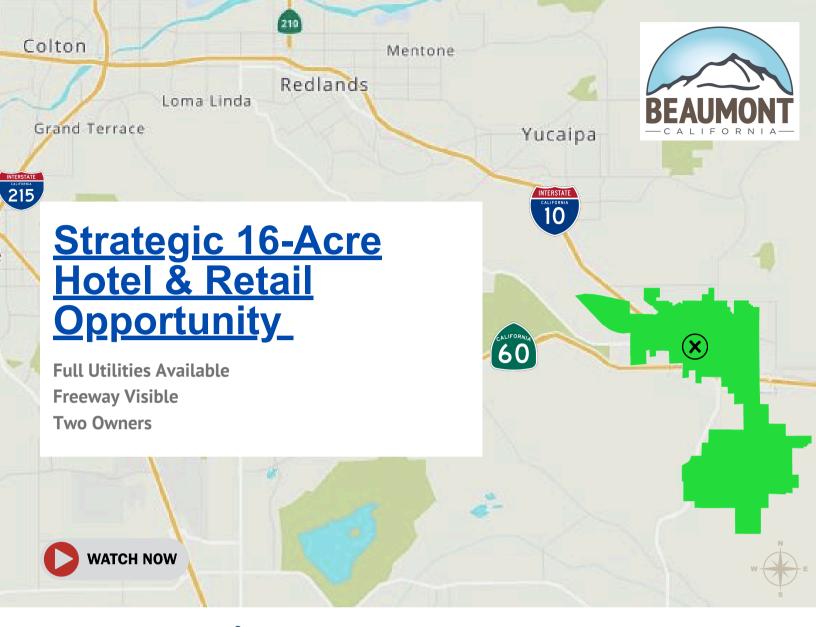

## Oak Valley Circle

The signalized corner of West Beaumont has strong visibility and accessibility from the I-10 Freeway off of Oak Valley Parkway.

Located on a prime 16-acre site along Oak Valley Parkway, this property offers an exceptional hotel and retail development opportunity in a thriving, high-visibility area. With a nearby regional retail center in development, this site is perfectly positioned to capture the attention of both locals and visitors.

With excellent access to major thoroughfares, a growing population, and strong consumer demand, this location is ready to bring your vision to life.

97k

167k

59k

\$121k average HH Income