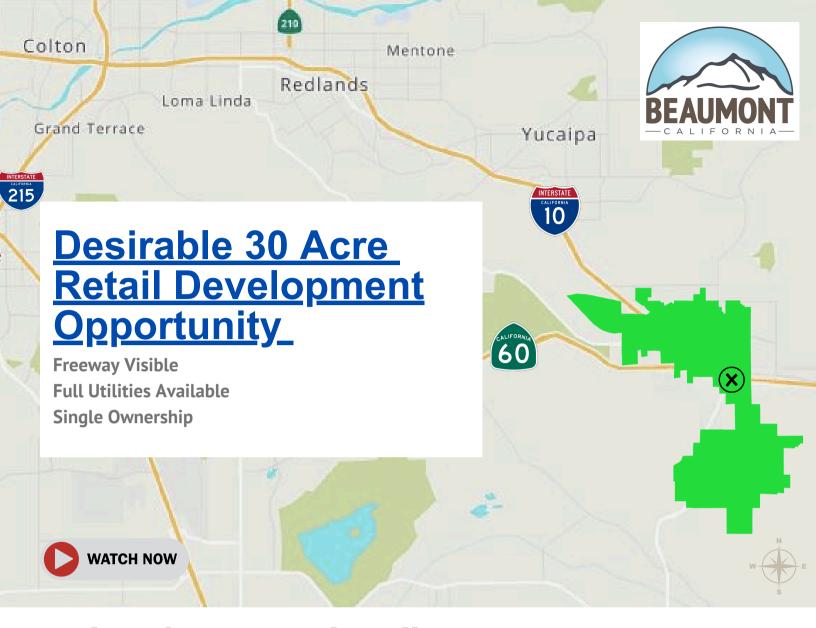

## Marketplace at Oak Valley

Adjacent to the I-10 Freeway with accessibility from Beaumont, Banning, San Jacinto, Yucaipa, and Redlands.

With high visibility, excellent access to major transportation routes, and proximity to a fast-growing population, this 30acre site offers an exceptional opportunity for retail development in Beaumont. Located near upcoming major retail anchors and surrounded by new housing, schools, and thriving neighborhoods, it's an ideal canvas for creating a vibrant destination that brings together shopping, dining, and lifestyle experiences.