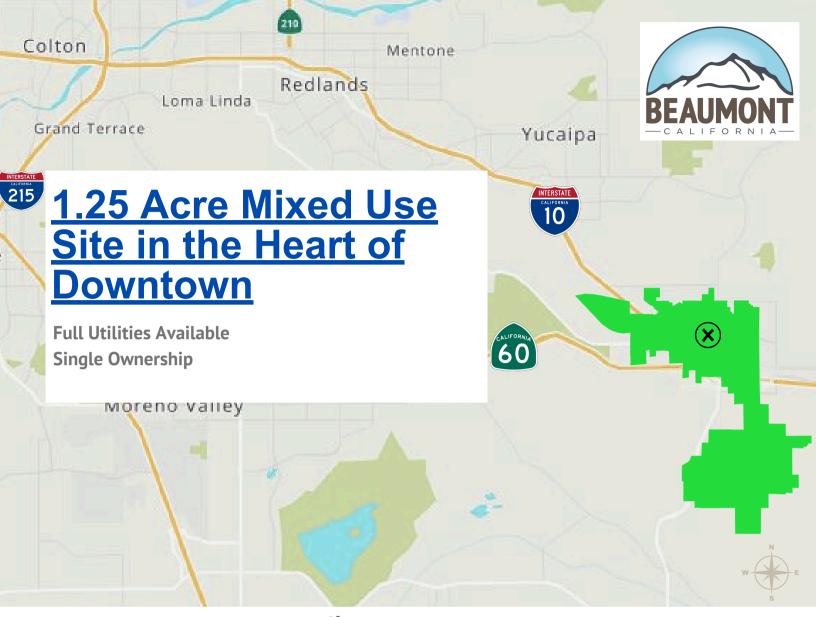

## Beaumont Ave & 8th Street

1.25 acres of prime developable land in the heart of downtown Beaumont, with convenient access to I-10 and SR-60 via Beaumont Avenue and excellent connectivity to Beaumont, Banning, San Jacinto, Yucaipa, and Redlands.

1.25 acres of developable land at a dynamic crossroads in downtown Beaumont, offering high visibility, strong traffic flow, and close proximity to I-10 SR-60 and key city amenities — an ideal location for retail or mixed-use development serving Beaumont, Banning, San Jacinto, Yucaipa, and Redlands.