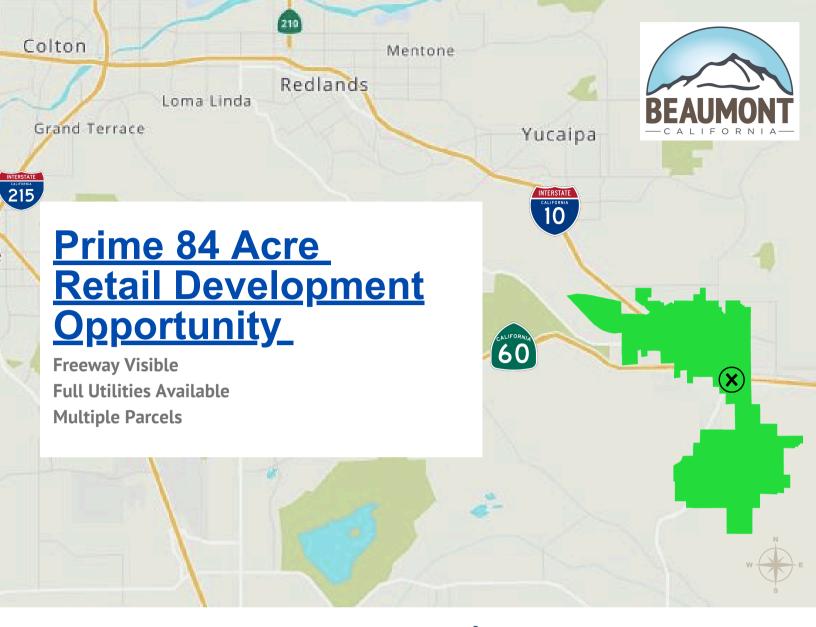

## 2nd Street and Pennsylvania Avenue

Adjacent to the I-10 Freeway with accessibility from Beaumont, Banning, San Jacinto, Yucaipa, and Redlands.

With easy access to major transportation corridors and a growing, vibrant community, this location is positioned to become a centerpiece of Beaumont's economic and lifestyle growth. Its versatility makes it perfect for visionary developers looking to design a destination that attracts residents and visitors alike.

This site has unmatched potential for creating a dynamic hub that blends shopping, dining, and professional spaces.

daily traffic counts

>1mi

within 15 minutes